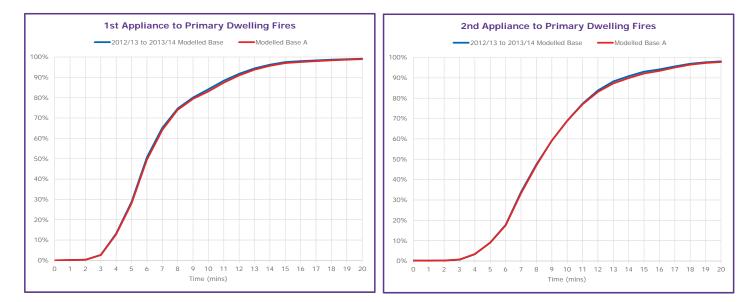

# A Modelling Results – Base A

- A1 Modelled Base A (vs. 2012/13 2013/14 Model)
  - A1a Response Performance by District
  - A1b Cumulative Response Profile by Incident Type