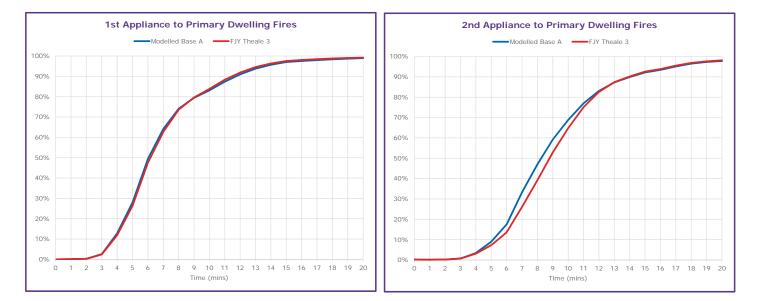

## A3 FJY Theale 3

- **A3a** Response Performance by District
- A3b Cumulative Response Profile by Incident Type

## FJY Theale 3

|                        |                | All Inc              | idents         |                       | Dwelling Fires       |                       | RTCs                  |
|------------------------|----------------|----------------------|----------------|-----------------------|----------------------|-----------------------|-----------------------|
| District               | Average<br>1st | 1st Within<br>8 Mins | Average<br>2nd | 2nd Within<br>10 Mins | 1st Within<br>8 Mins | 2nd Within<br>10 Mins | 1st Within<br>11 Mins |
| Bracknell Forest       | 06:16          | 79.4%                | 09:43          | 59.6%                 | 82.0%                | 53.8%                 | 94.4%                 |
| Reading                | 06:29          | 75.5%                | 09:36          | 65.4%                 | 77.9%                | 66.5%                 | 96.6%                 |
| Slough                 | 06:00          | 84.5%                | 07:33          | 81.0%                 | 94.5%                | 86.3%                 | 85.8%                 |
| West Berkshire         | 08:50          | 54.1%                | 12:09          | 41.2%                 | 53.1%                | 45.3%                 | 62.7%                 |
| Windsor and Maidenhead | 06:52          | 68.4%                | 09:25          | 62.6%                 | 69.8%                | 64.0%                 | 86.2%                 |
| Wokingham              | 08:04          | 56.7%                | 10:57          | 48.0%                 | 66.4%                | 56.3%                 | 80.8%                 |
| South Buckinghamshire  | 10:11          | 46.5%                | 11:31          | 45.6%                 | 43.8%                | 70.3%                 | 70.2%                 |
|                        |                |                      |                |                       |                      |                       |                       |
| Service-Wide           | 07:10          | 69.2%                | 09:53          | 60.1%                 | 73.5%                | 64.8%                 | 80.3%                 |