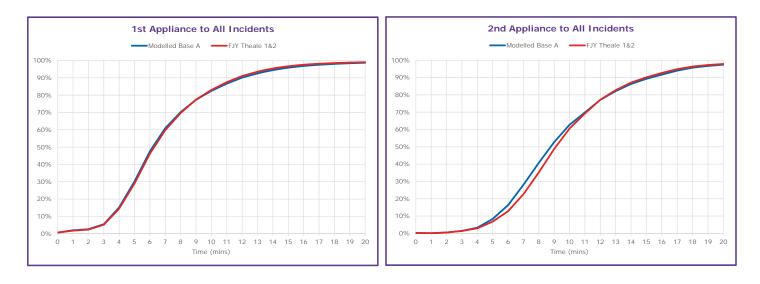

## A2 FJY Theale 1/2

- A2a Response Performance by District
- A2b Cumulative Response Profile by Incident Type

## Modelled Base A: FJY Theale 1&2

24/7 Performance Results