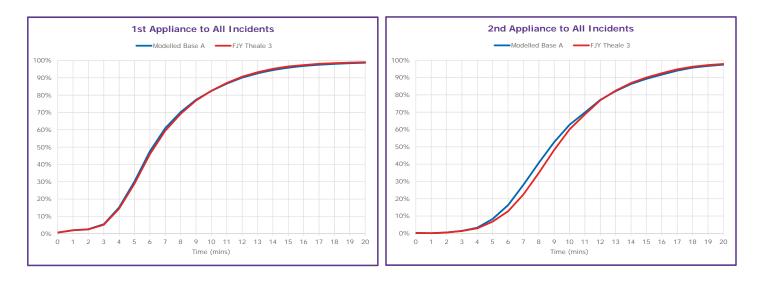

## A3 FJY Theale 3

- **A3a** Response Performance by District
- A3b Cumulative Response Profile by Incident Type

## Modelled Base A: FJY Theale 3

24/7 Performance Results