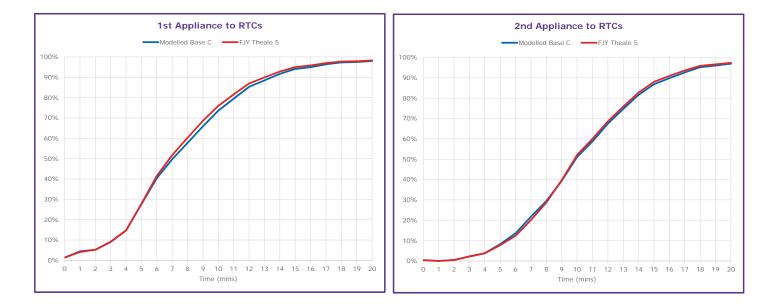

## A5 FJY Theale 5

- **A5a** Response Performance by District
- **A5b** Cumulative Response Profile by Incident Type

## Modelled Base A: FJY Theale 5

24/7 Performance Results

## FJY Theale 5

|                        |                | All Inc              | idents         |                       | Dwellir              | ng Fires              | RTCs                  |
|------------------------|----------------|----------------------|----------------|-----------------------|----------------------|-----------------------|-----------------------|
| District               | Average<br>1st | 1st Within<br>8 Mins | Average<br>2nd | 2nd Within<br>10 Mins | 1st Within<br>8 Mins | 2nd Within<br>10 Mins | 1st Within<br>11 Mins |
| Bracknell Forest       | 06:16          | 79.3%                | 09:43          | 59.6%                 | 81.9%                | 53.7%                 | 94.3%                 |
| Reading                | 06:34          | 74.7%                | 09:48          | 61.3%                 | 76.8%                | 61.3%                 | 96.0%                 |
| Slough                 | 06:00          | 84.5%                | 07:33          | 81.0%                 | 94.5%                | 86.3%                 | 85.8%                 |
| West Berkshire         | 08:55          | 53.6%                | 12:07          | 41.2%                 | 52.6%                | 46.0%                 | 63.0%                 |
| Windsor and Maidenhead | 06:52          | 68.4%                | 09:25          | 62.6%                 | 69.8%                | 64.0%                 | 86.2%                 |
| Wokingham              | 08:05          | 56.5%                | 10:59          | 47.8%                 | 65.9%                | 56.3%                 | 80.8%                 |
| South Buckinghamshire  | 10:11          | 46.5%                | 11:31          | 45.6%                 | 43.8%                | 70.3%                 | 70.2%                 |
|                        |                |                      |                |                       | ·                    |                       |                       |
| Service-Wide           | 07:12          | 68.9%                | 09:56          | 59.1%                 | 73.0%                | 63.7%                 | 80.3%                 |