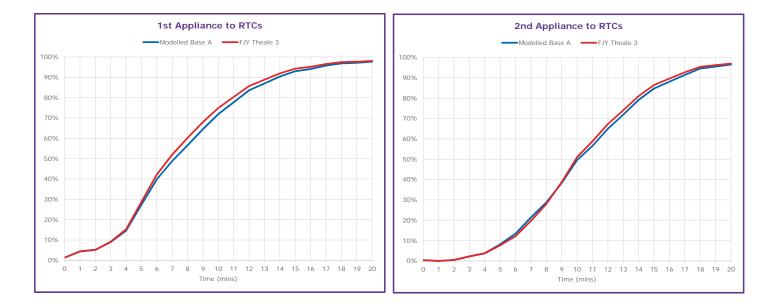

## A3 FJY Theale 3

- **A3a** Response Performance by District
- A3b Cumulative Response Profile by Incident Type