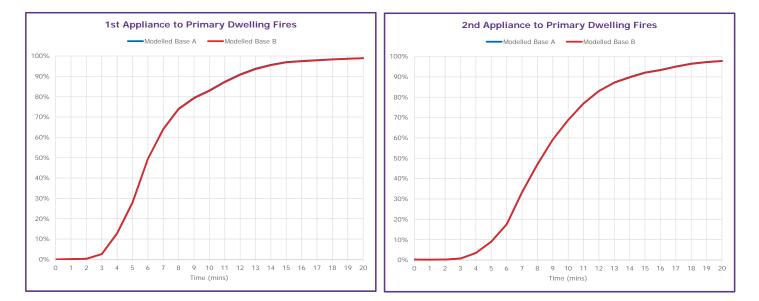

# A Modelling Results – Base A

- A1 Modelled Base A (vs. 2012/13 2013/14 Model)
  - A1a Response Performance by District
  - A1b Cumulative Response Profile by Incident Type

## A6 Modelled Base A – Summary