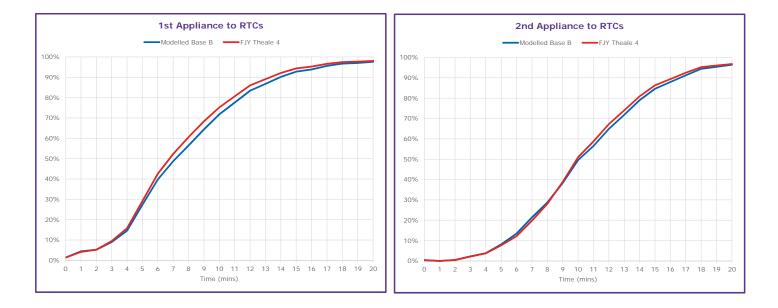

## Modelled Base B: FJY Theale 4

24/7 Performance Results

## FJY Theale 4

|                        |                | All Inc              | idents         |                       | Dwellir              | ng Fires              | RTCs                  |
|------------------------|----------------|----------------------|----------------|-----------------------|----------------------|-----------------------|-----------------------|
| District               | Average<br>1st | 1st Within<br>8 Mins | Average<br>2nd | 2nd Within<br>10 Mins | 1st Within<br>8 Mins | 2nd Within<br>10 Mins | 1st Within<br>11 Mins |
| Bracknell Forest       | 06:16          | 79.4%                | 09:43          | 59.7%                 | 82.0%                | 53.8%                 | 94.4%                 |
| Reading                | 06:27          | 76.1%                | 09:33          | 66.7%                 | 78.6%                | 68.2%                 | 96.8%                 |
| Slough                 | 06:00          | 84.5%                | 07:33          | 81.0%                 | 94.5%                | 86.3%                 | 85.8%                 |
| West Berkshire         | 08:46          | 54.5%                | 12:14          | 40.9%                 | 53.5%                | 45.3%                 | 63.8%                 |
| Windsor and Maidenhead | 06:52          | 68.4%                | 09:25          | 62.6%                 | 69.8%                | 64.0%                 | 86.2%                 |
| Wokingham              | 08:04          | 56.9%                | 10:56          | 48.1%                 | 66.6%                | 56.4%                 | 81.0%                 |
| South Buckinghamshire  | 10:11          | 46.5%                | 11:31          | 45.6%                 | 43.8%                | 70.3%                 | 70.2%                 |
|                        |                |                      |                |                       |                      |                       |                       |
| Service-Wide           | 07:09          | 69.5%                | 09:53          | 60.3%                 | 73.8%                | 65.3%                 | 80.7%                 |