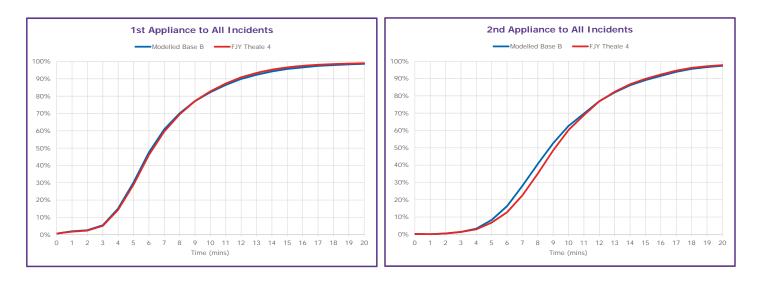

## Modelled Base B: FJY Theale 4

24/7 Performance Results

## FJY Theale 4

|                        |                | All Inc              | idents         |                       | Dwellir              | ng Fires              | RTCs                  |
|------------------------|----------------|----------------------|----------------|-----------------------|----------------------|-----------------------|-----------------------|
| District               | Average<br>1st | 1st Within<br>8 Mins | Average<br>2nd | 2nd Within<br>10 Mins | 1st Within<br>8 Mins | 2nd Within<br>10 Mins | 1st Within<br>11 Mins |
| Bracknell Forest       | 06:16          | 79.4%                | 09:43          | 59.7%                 | 82.0%                | 53.8%                 | 94.4%                 |
| Reading                | 06:27          | 76.1%                | 09:33          | 66.7%                 | 78.6%                | 68.2%                 | 96.8%                 |
| Slough                 | 06:00          | 84.5%                | 07:33          | 81.0%                 | 94.5%                | 86.3%                 | 85.8%                 |
| West Berkshire         | 08:46          | 54.5%                | 12:14          | 40.9%                 | 53.5%                | 45.3%                 | 63.8%                 |
| Windsor and Maidenhead | 06:52          | 68.4%                | 09:25          | 62.6%                 | 69.8%                | 64.0%                 | 86.2%                 |
| Wokingham              | 08:04          | 56.9%                | 10:56          | 48.1%                 | 66.6%                | 56.4%                 | 81.0%                 |
| South Buckinghamshire  | 10:11          | 46.5%                | 11:31          | 45.6%                 | 43.8%                | 70.3%                 | 70.2%                 |
|                        |                |                      |                |                       |                      |                       |                       |
| Service-Wide           | 07:09          | 69.5%                | 09:53          | 60.3%                 | 73.8%                | 65.3%                 | 80.7%                 |