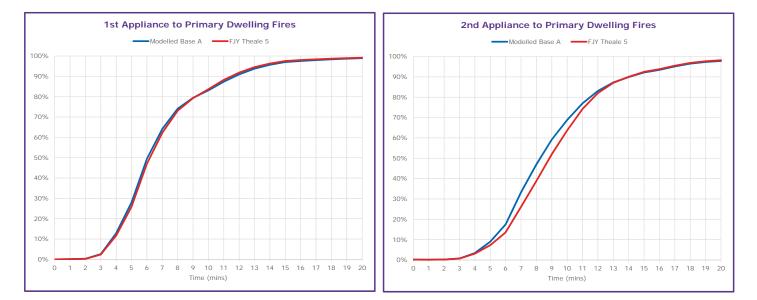

## Modelled Base A: FJY Theale 5

24/7 Performance Results

## FJY Theale 5

|                        |                | All Inc              | idents         |                       | Dwellir              | ng Fires              | RTCs                  |
|------------------------|----------------|----------------------|----------------|-----------------------|----------------------|-----------------------|-----------------------|
| District               | Average<br>1st | 1st Within<br>8 Mins | Average<br>2nd | 2nd Within<br>10 Mins | 1st Within<br>8 Mins | 2nd Within<br>10 Mins | 1st Within<br>11 Mins |
| Bracknell Forest       | 06:16          | 79.3%                | 09:43          | 59.6%                 | 81.9%                | 53.7%                 | 94.3%                 |
| Reading                | 06:34          | 74.7%                | 09:48          | 61.3%                 | 76.8%                | 61.3%                 | 96.0%                 |
| Slough                 | 06:00          | 84.5%                | 07:33          | 81.0%                 | 94.5%                | 86.3%                 | 85.8%                 |
| West Berkshire         | 08:55          | 53.6%                | 12:07          | 41.2%                 | 52.6%                | 46.0%                 | 63.0%                 |
| Windsor and Maidenhead | 06:52          | 68.4%                | 09:25          | 62.6%                 | 69.8%                | 64.0%                 | 86.2%                 |
| Wokingham              | 08:05          | 56.5%                | 10:59          | 47.8%                 | 65.9%                | 56.3%                 | 80.8%                 |
| South Buckinghamshire  | 10:11          | 46.5%                | 11:31          | 45.6%                 | 43.8%                | 70.3%                 | 70.2%                 |
|                        |                |                      |                |                       | ·                    |                       |                       |
| Service-Wide           | 07:12          | 68.9%                | 09:56          | 59.1%                 | 73.0%                | 63.7%                 | 80.3%                 |