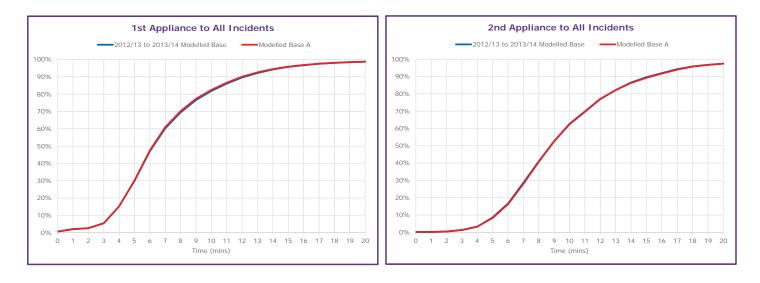

# A Modelling Results – Base A

- A1 Modelled Base A (vs. 2012/13 2013/14 Model)
  - A1a Response Performance by District
  - A1b Cumulative Response Profile by Incident Type