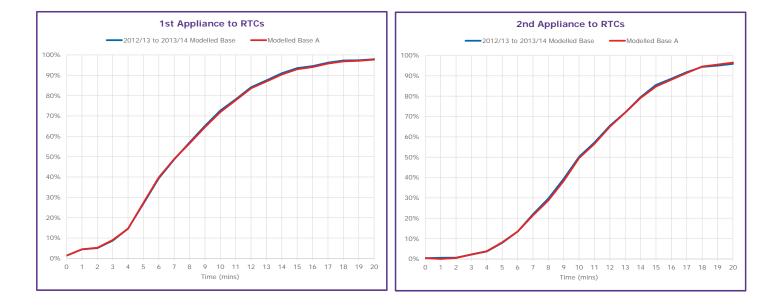

# A Modelling Results – Base A

- A1 Modelled Base A (vs. 2012/13 2013/14 Model)
  - A1a Response Performance by District
  - A1b Cumulative Response Profile by Incident Type