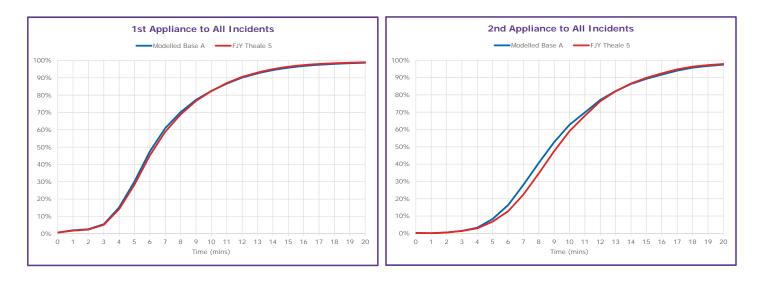

## Modelled Base A: FJY Theale 5

24/7 Performance Results

## FJY Theale 5

|                        |                | All Inc              | idents         |                       | Dwellir              | ng Fires              | RTCs                  |
|------------------------|----------------|----------------------|----------------|-----------------------|----------------------|-----------------------|-----------------------|
| District               | Average<br>1st | 1st Within<br>8 Mins | Average<br>2nd | 2nd Within<br>10 Mins | 1st Within<br>8 Mins | 2nd Within<br>10 Mins | 1st Within<br>11 Mins |
| Bracknell Forest       | 06:16          | 79.3%                | 09:43          | 59.6%                 | 81.9%                | 53.7%                 | 94.3%                 |
| Reading                | 06:34          | 74.7%                | 09:48          | 61.3%                 | 76.8%                | 61.3%                 | 96.0%                 |
| Slough                 | 06:00          | 84.5%                | 07:33          | 81.0%                 | 94.5%                | 86.3%                 | 85.8%                 |
| West Berkshire         | 08:55          | 53.6%                | 12:07          | 41.2%                 | 52.6%                | 46.0%                 | 63.0%                 |
| Windsor and Maidenhead | 06:52          | 68.4%                | 09:25          | 62.6%                 | 69.8%                | 64.0%                 | 86.2%                 |
| Wokingham              | 08:05          | 56.5%                | 10:59          | 47.8%                 | 65.9%                | 56.3%                 | 80.8%                 |
| South Buckinghamshire  | 10:11          | 46.5%                | 11:31          | 45.6%                 | 43.8%                | 70.3%                 | 70.2%                 |
|                        |                |                      |                |                       | ·                    |                       |                       |
| Service-Wide           | 07:12          | 68.9%                | 09:56          | 59.1%                 | 73.0%                | 63.7%                 | 80.3%                 |