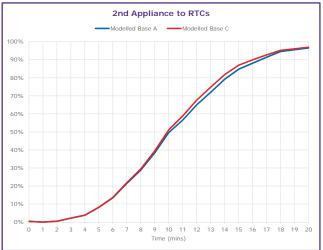

# A Modelling Results – Base A

- A1 Modelled Base A (vs. 2012/13 2013/14 Model)
  - A1a Response Performance by District
  - A1b Cumulative Response Profile by Incident Type

## A6 Modelled Base A – Summary