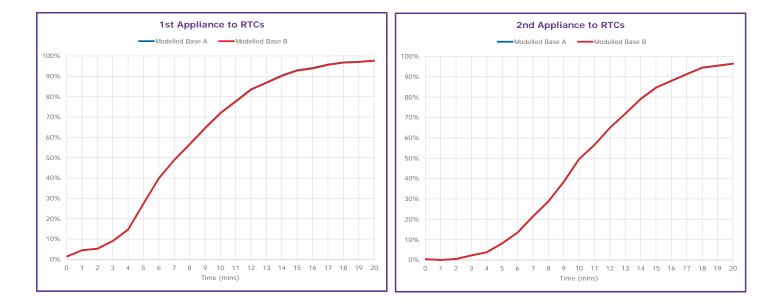

# A Modelling Results – Base A

- A1 Modelled Base A (vs. 2012/13 2013/14 Model)
  - A1a Response Performance by District
  - A1b Cumulative Response Profile by Incident Type

## A6 Modelled Base A – Summary