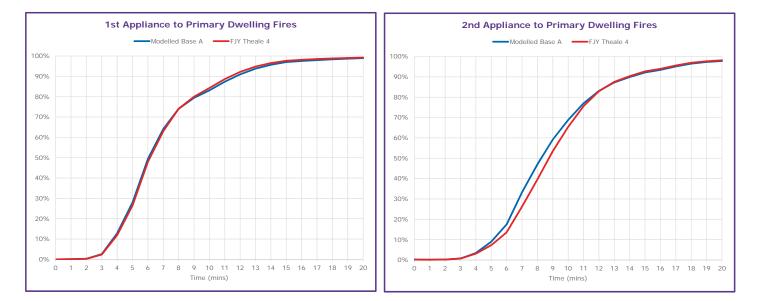

## A4 FJY Theale 4

- **A4a** Response Performance by District
- A4b Cumulative Response Profile by Incident Type

## FJY Theale 4

|                        |                | All Inc              | idents         |                       | Dwelling Fires       |                       | RTCs                  |
|------------------------|----------------|----------------------|----------------|-----------------------|----------------------|-----------------------|-----------------------|
| District               | Average<br>1st | 1st Within<br>8 Mins | Average<br>2nd | 2nd Within<br>10 Mins | 1st Within<br>8 Mins | 2nd Within<br>10 Mins | 1st Within<br>11 Mins |
| Bracknell Forest       | 06:16          | 79.4%                | 09:43          | 59.7%                 | 82.0%                | 53.8%                 | 94.4%                 |
| Reading                | 06:27          | 76.1%                | 09:32          | 66.9%                 | 78.6%                | 68.3%                 | 96.9%                 |
| Slough                 | 06:00          | 84.5%                | 07:33          | 81.0%                 | 94.5%                | 86.3%                 | 85.8%                 |
| West Berkshire         | 08:42          | 55.1%                | 12:06          | 41.5%                 | 54.2%                | 45.9%                 | 64.1%                 |
| Windsor and Maidenhead | 06:52          | 68.4%                | 09:25          | 62.6%                 | 69.8%                | 64.0%                 | 86.2%                 |
| Wokingham              | 08:04          | 56.9%                | 10:56          | 48.1%                 | 66.6%                | 56.4%                 | 81.0%                 |
| South Buckinghamshire  | 10:11          | 46.5%                | 11:31          | 45.6%                 | 43.8%                | 70.3%                 | 70.2%                 |
|                        |                |                      |                |                       |                      |                       |                       |
| Service-Wide           | 07:08          | 69.6%                | 09:52          | 60.4%                 | 74.0%                | 65.4%                 | 80.8%                 |