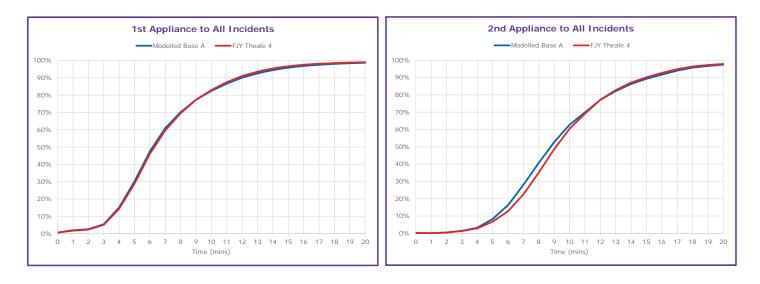

## A4 FJY Theale 4

- **A4a** Response Performance by District
- A4b Cumulative Response Profile by Incident Type