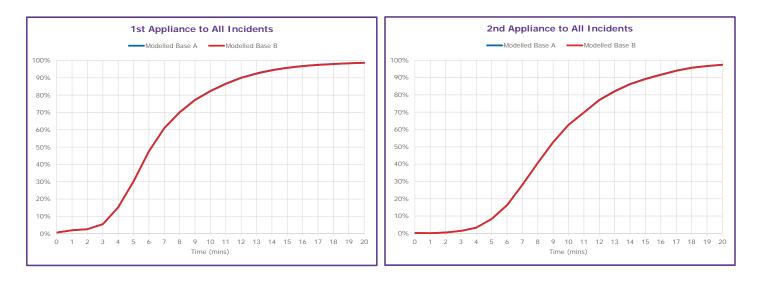

# A Modelling Results – Base A

- A1 Modelled Base A (vs. 2012/13 2013/14 Model)
  - A1a Response Performance by District
  - A1b Cumulative Response Profile by Incident Type

## A6 Modelled Base A – Summary