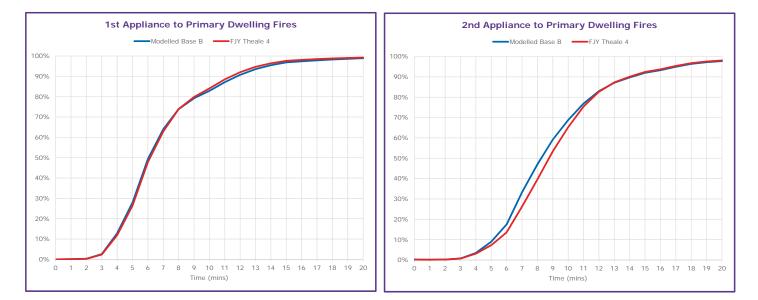

## Modelled Base B: FJY Theale 4

24/7 Performance Results

## FJY Theale 4

|                        |                | All Inc              | idents         |                       | Dwellir              | ng Fires              | RTCs                  |
|------------------------|----------------|----------------------|----------------|-----------------------|----------------------|-----------------------|-----------------------|
| District               | Average<br>1st | 1st Within<br>8 Mins | Average<br>2nd | 2nd Within<br>10 Mins | 1st Within<br>8 Mins | 2nd Within<br>10 Mins | 1st Within<br>11 Mins |
| Bracknell Forest       | 06:16          | 79.4%                | 09:43          | 59.7%                 | 82.0%                | 53.8%                 | 94.4%                 |
| Reading                | 06:27          | 76.1%                | 09:33          | 66.7%                 | 78.6%                | 68.2%                 | 96.8%                 |
| Slough                 | 06:00          | 84.5%                | 07:33          | 81.0%                 | 94.5%                | 86.3%                 | 85.8%                 |
| West Berkshire         | 08:46          | 54.5%                | 12:14          | 40.9%                 | 53.5%                | 45.3%                 | 63.8%                 |
| Windsor and Maidenhead | 06:52          | 68.4%                | 09:25          | 62.6%                 | 69.8%                | 64.0%                 | 86.2%                 |
| Wokingham              | 08:04          | 56.9%                | 10:56          | 48.1%                 | 66.6%                | 56.4%                 | 81.0%                 |
| South Buckinghamshire  | 10:11          | 46.5%                | 11:31          | 45.6%                 | 43.8%                | 70.3%                 | 70.2%                 |
|                        |                |                      |                |                       |                      |                       |                       |
| Service-Wide           | 07:09          | 69.5%                | 09:53          | 60.3%                 | 73.8%                | 65.3%                 | 80.7%                 |