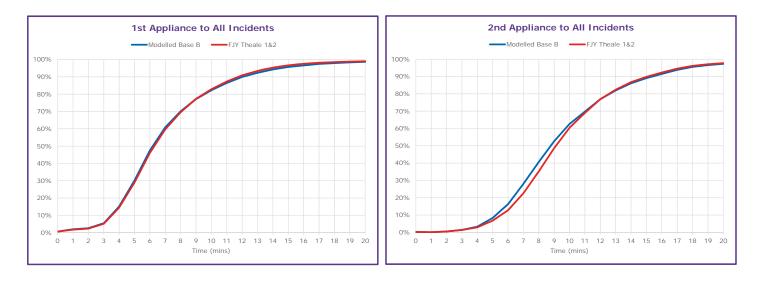

## B1 Modelled Base B (vs. Base A)

- B1a Response Performance by District
- B1b Cumulative Response Profile by Incident Type

## B6 Modelled Base B – Summary

Modelled Base B

24/7 Performance Results