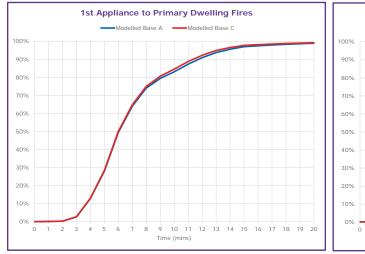

# A Modelling Results – Base A

- A1 Modelled Base A (vs. 2012/13 2013/14 Model)
  - A1a Response Performance by District
  - A1b Cumulative Response Profile by Incident Type

## A6 Modelled Base A – Summary