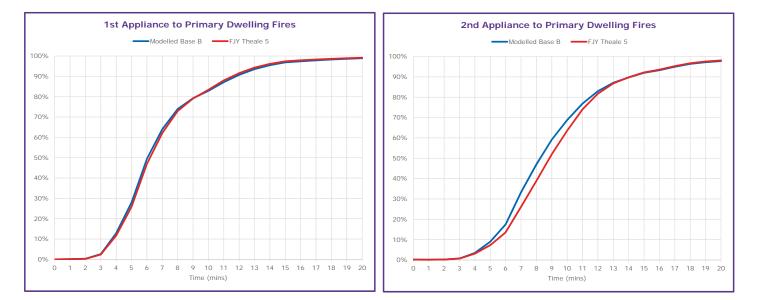

## Modelled Base B: FJY Theale 5

24/7 Performance Results

#### Modelled Base B

|                        |                | All Inc              | idents         |                       | Dwellir              | ng Fires              | RTCs                  |
|------------------------|----------------|----------------------|----------------|-----------------------|----------------------|-----------------------|-----------------------|
| District               | Average<br>1st | 1st Within<br>8 Mins | Average<br>2nd | 2nd Within<br>10 Mins | 1st Within<br>8 Mins | 2nd Within<br>10 Mins | 1st Within<br>11 Mins |
| Bracknell Forest       | 06:16          | 79.4%                | 09:43          | 59.7%                 | 81.9%                | 53.8%                 | 94.3%                 |
| Reading                | 05:47          | 85.7%                | 08:04          | 83.1%                 | 89.5%                | 87.1%                 | 96.9%                 |
| Slough                 | 06:00          | 84.5%                | 07:33          | 81.0%                 | 94.5%                | 86.3%                 | 85.8%                 |
| West Berkshire         | 09:45          | 46.0%                | 12:53          | 34.0%                 | 44.4%                | 39.9%                 | 52.3%                 |
| Windsor and Maidenhead | 06:52          | 68.4%                | 09:25          | 62.6%                 | 69.8%                | 64.0%                 | 86.2%                 |
| Wokingham              | 08:05          | 56.6%                | 10:59          | 47.8%                 | 66.1%                | 56.2%                 | 80.7%                 |
| South Buckinghamshire  | 10:11          | 46.5%                | 11:31          | 45.6%                 | 43.8%                | 70.3%                 | 70.2%                 |
|                        |                |                      |                |                       |                      |                       |                       |
| Service-Wide           | 07:11          | 70.0%                | 09:42          | 62.7%                 | 74.0%                | 68.8%                 | 77.6%                 |

## FJY Theale 5

|                        |                | All Inc              | idents         |                       | Dwellir              | ng Fires              | RTCs                  |
|------------------------|----------------|----------------------|----------------|-----------------------|----------------------|-----------------------|-----------------------|
| District               | Average<br>1st | 1st Within<br>8 Mins | Average<br>2nd | 2nd Within<br>10 Mins | 1st Within<br>8 Mins | 2nd Within<br>10 Mins | 1st Within<br>11 Mins |
| Bracknell Forest       | 06:16          | 79.3%                | 09:43          | 59.6%                 | 81.9%                | 53.7%                 | 94.3%                 |
| Reading                | 06:35          | 74.6%                | 09:50          | 61.0%                 | 76.7%                | 61.1%                 | 95.9%                 |
| Slough                 | 06:00          | 84.5%                | 07:33          | 81.0%                 | 94.5%                | 86.3%                 | 85.8%                 |
| West Berkshire         | 09:01          | 53.0%                | 12:14          | 41.0%                 | 51.8%                | 45.8%                 | 62.4%                 |
| Windsor and Maidenhead | 06:52          | 68.4%                | 09:25          | 62.6%                 | 69.8%                | 64.0%                 | 86.2%                 |
| Wokingham              | 08:05          | 56.5%                | 10:59          | 47.8%                 | 65.8%                | 56.3%                 | 80.8%                 |
| South Buckinghamshire  | 10:11          | 46.5%                | 11:31          | 45.6%                 | 43.8%                | 70.3%                 | 70.2%                 |
|                        |                |                      |                |                       |                      |                       |                       |
| Service-Wide           | 07:14          | 68.7%                | 09:57          | 59.0%                 | 72.8%                | 63.6%                 | 80.2%                 |

|                        |                | All Inc              | idents         | Dwellir               | ng Fires             | RTCs                  |                       |
|------------------------|----------------|----------------------|----------------|-----------------------|----------------------|-----------------------|-----------------------|
| District               | Average<br>1st | 1st Within<br>8 Mins | Average<br>2nd | 2nd Within<br>10 Mins | 1st Within<br>8 Mins | 2nd Within<br>10 Mins | 1st Within<br>11 Mins |
| Bracknell Forest       | 00:00          | -0.1%                | 00:00          | -0.1%                 | 0.0%                 | -0.1%                 | 0.0%                  |
| Reading                | 00:48          | -11.1%               | 01:46          | -22.1%                | -12.8%               | -26.0%                | -1.0%                 |
| Slough                 | 00:00          | 0.0%                 | 00:00          | 0.0%                  | 0.0%                 | 0.0%                  | 0.0%                  |
| West Berkshire         | -00:44         | 7.0%                 | -00:39         | 7.0%                  | 7.4%                 | 5.9%                  | 10.1%                 |
| Windsor and Maidenhead | 00:00          | 0.0%                 | 00:00          | 0.0%                  | 0.0%                 | 0.0%                  | 0.0%                  |
| Wokingham              | 00:00          | -0.1%                | 00:00          | 0.0%                  | -0.3%                | 0.1%                  | 0.1%                  |
| South Buckinghamshire  | 00:00          | 0.0%                 | 00:00          | 0.0%                  | 0.0%                 | 0.0%                  | 0.0%                  |
|                        | <b></b>        |                      |                |                       |                      |                       |                       |
| Service-Wide           | 00:03          | -1.3%                | 00:15          | -3.7%                 | -1.2%                | -5.2%                 | 2.6%                  |