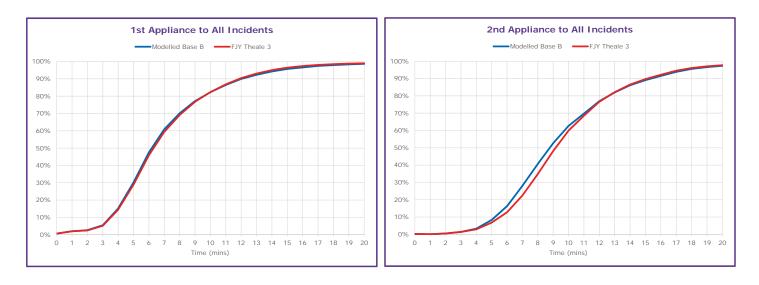

## Modelled Base B: FJY Theale 3

24/7 Performance Results

## FJY Theale 3

|                        |                | All Inc              | idents         |                       | Dwelling Fires       |                       | RTCs                  |
|------------------------|----------------|----------------------|----------------|-----------------------|----------------------|-----------------------|-----------------------|
| District               | Average<br>1st | 1st Within<br>8 Mins | Average<br>2nd | 2nd Within<br>10 Mins | 1st Within<br>8 Mins | 2nd Within<br>10 Mins | 1st Within<br>11 Mins |
| Bracknell Forest       | 06:16          | 79.4%                | 09:43          | 59.6%                 | 82.0%                | 53.8%                 | 94.4%                 |
| Reading                | 06:30          | 75.4%                | 09:37          | 65.3%                 | 77.8%                | 66.3%                 | 96.5%                 |
| Slough                 | 06:00          | 84.5%                | 07:33          | 81.0%                 | 94.5%                | 86.3%                 | 85.8%                 |
| West Berkshire         | 08:55          | 53.5%                | 12:17          | 40.9%                 | 52.3%                | 44.9%                 | 62.3%                 |
| Windsor and Maidenhead | 06:52          | 68.4%                | 09:25          | 62.6%                 | 69.8%                | 64.0%                 | 86.2%                 |
| Wokingham              | 08:04          | 56.7%                | 10:57          | 48.0%                 | 66.4%                | 56.3%                 | 80.8%                 |
| South Buckinghamshire  | 10:11          | 46.5%                | 11:31          | 45.6%                 | 43.8%                | 70.3%                 | 70.2%                 |
|                        |                |                      |                |                       |                      |                       |                       |
| Service-Wide           | 07:11          | 69.1%                | 09:55          | 59.9%                 | 73.3%                | 64.7%                 | 80.2%                 |

|                        |                | All Inc              | idents         |                       | Dwellir              | ng Fires              | RTCs                  |
|------------------------|----------------|----------------------|----------------|-----------------------|----------------------|-----------------------|-----------------------|
| District               | Average<br>1st | 1st Within<br>8 Mins | Average<br>2nd | 2nd Within<br>10 Mins | 1st Within<br>8 Mins | 2nd Within<br>10 Mins | 1st Within<br>11 Mins |
| Bracknell Forest       | 00:00          | 0.0%                 | 00:00          | -0.1%                 | 0.1%                 | 0.0%                  | 0.1%                  |
| Reading                | 00:43          | -10.3%               | 01:33          | -17.8%                | -11.7%               | -20.8%                | -0.4%                 |
| Slough                 | 00:00          | 0.0%                 | 00:00          | 0.0%                  | 0.0%                 | 0.0%                  | 0.0%                  |
| West Berkshire         | -00:50         | 7.5%                 | -00:36         | 6.9%                  | 7.9%                 | 5.0%                  | 10.0%                 |
| Windsor and Maidenhead | 00:00          | 0.0%                 | 00:00          | 0.0%                  | 0.0%                 | 0.0%                  | 0.0%                  |
| Wokingham              | -00:01         | 0.1%                 | -00:02         | 0.2%                  | 0.3%                 | 0.1%                  | 0.1%                  |
| South Buckinghamshire  | 00:00          | 0.0%                 | 00:00          | 0.0%                  | 0.0%                 | 0.0%                  | 0.0%                  |
|                        |                |                      |                |                       |                      |                       |                       |
| Service-Wide           | 00:00          | -0.9%                | 00:13          | -2.8%                 | -0.7%                | -4.1%                 | 2.6%                  |