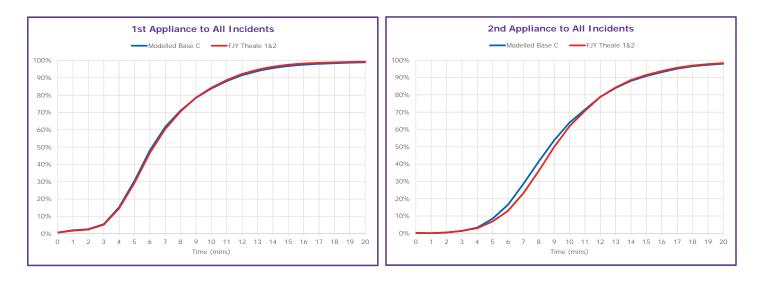

# C2 FJY Theale 1/2

- C2a Response Performance by District
- C2b Cumulative Response Profile by Incident Type