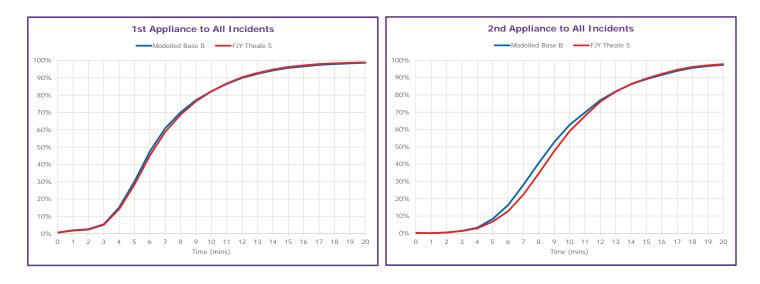

## Modelled Base B: FJY Theale 5

24/7 Performance Results

#### Modelled Base B

|                        |                | All Inc              | idents         |                       | Dwellir              | ng Fires              | RTCs                  |
|------------------------|----------------|----------------------|----------------|-----------------------|----------------------|-----------------------|-----------------------|
| District               | Average<br>1st | 1st Within<br>8 Mins | Average<br>2nd | 2nd Within<br>10 Mins | 1st Within<br>8 Mins | 2nd Within<br>10 Mins | 1st Within<br>11 Mins |
| Bracknell Forest       | 06:16          | 79.4%                | 09:43          | 59.7%                 | 81.9%                | 53.8%                 | 94.3%                 |
| Reading                | 05:47          | 85.7%                | 08:04          | 83.1%                 | 89.5%                | 87.1%                 | 96.9%                 |
| Slough                 | 06:00          | 84.5%                | 07:33          | 81.0%                 | 94.5%                | 86.3%                 | 85.8%                 |
| West Berkshire         | 09:45          | 46.0%                | 12:53          | 34.0%                 | 44.4%                | 39.9%                 | 52.3%                 |
| Windsor and Maidenhead | 06:52          | 68.4%                | 09:25          | 62.6%                 | 69.8%                | 64.0%                 | 86.2%                 |
| Wokingham              | 08:05          | 56.6%                | 10:59          | 47.8%                 | 66.1%                | 56.2%                 | 80.7%                 |
| South Buckinghamshire  | 10:11          | 46.5%                | 11:31          | 45.6%                 | 43.8%                | 70.3%                 | 70.2%                 |
|                        |                |                      |                |                       |                      |                       |                       |
| Service-Wide           | 07:11          | 70.0%                | 09:42          | 62.7%                 | 74.0%                | 68.8%                 | 77.6%                 |

## FJY Theale 5

|                        |                | All Inc              | idents         |                       | Dwellir              | ng Fires              | RTCs                  |
|------------------------|----------------|----------------------|----------------|-----------------------|----------------------|-----------------------|-----------------------|
| District               | Average<br>1st | 1st Within<br>8 Mins | Average<br>2nd | 2nd Within<br>10 Mins | 1st Within<br>8 Mins | 2nd Within<br>10 Mins | 1st Within<br>11 Mins |
| Bracknell Forest       | 06:16          | 79.3%                | 09:43          | 59.6%                 | 81.9%                | 53.7%                 | 94.3%                 |
| Reading                | 06:35          | 74.6%                | 09:50          | 61.0%                 | 76.7%                | 61.1%                 | 95.9%                 |
| Slough                 | 06:00          | 84.5%                | 07:33          | 81.0%                 | 94.5%                | 86.3%                 | 85.8%                 |
| West Berkshire         | 09:01          | 53.0%                | 12:14          | 41.0%                 | 51.8%                | 45.8%                 | 62.4%                 |
| Windsor and Maidenhead | 06:52          | 68.4%                | 09:25          | 62.6%                 | 69.8%                | 64.0%                 | 86.2%                 |
| Wokingham              | 08:05          | 56.5%                | 10:59          | 47.8%                 | 65.8%                | 56.3%                 | 80.8%                 |
| South Buckinghamshire  | 10:11          | 46.5%                | 11:31          | 45.6%                 | 43.8%                | 70.3%                 | 70.2%                 |
|                        |                |                      |                |                       |                      |                       |                       |
| Service-Wide           | 07:14          | 68.7%                | 09:57          | 59.0%                 | 72.8%                | 63.6%                 | 80.2%                 |

|                        |                | All Inc              | idents         | Dwellir               | ng Fires             | RTCs                  |                       |
|------------------------|----------------|----------------------|----------------|-----------------------|----------------------|-----------------------|-----------------------|
| District               | Average<br>1st | 1st Within<br>8 Mins | Average<br>2nd | 2nd Within<br>10 Mins | 1st Within<br>8 Mins | 2nd Within<br>10 Mins | 1st Within<br>11 Mins |
| Bracknell Forest       | 00:00          | -0.1%                | 00:00          | -0.1%                 | 0.0%                 | -0.1%                 | 0.0%                  |
| Reading                | 00:48          | -11.1%               | 01:46          | -22.1%                | -12.8%               | -26.0%                | -1.0%                 |
| Slough                 | 00:00          | 0.0%                 | 00:00          | 0.0%                  | 0.0%                 | 0.0%                  | 0.0%                  |
| West Berkshire         | -00:44         | 7.0%                 | -00:39         | 7.0%                  | 7.4%                 | 5.9%                  | 10.1%                 |
| Windsor and Maidenhead | 00:00          | 0.0%                 | 00:00          | 0.0%                  | 0.0%                 | 0.0%                  | 0.0%                  |
| Wokingham              | 00:00          | -0.1%                | 00:00          | 0.0%                  | -0.3%                | 0.1%                  | 0.1%                  |
| South Buckinghamshire  | 00:00          | 0.0%                 | 00:00          | 0.0%                  | 0.0%                 | 0.0%                  | 0.0%                  |
|                        | <b></b>        |                      |                |                       |                      |                       |                       |
| Service-Wide           | 00:03          | -1.3%                | 00:15          | -3.7%                 | -1.2%                | -5.2%                 | 2.6%                  |