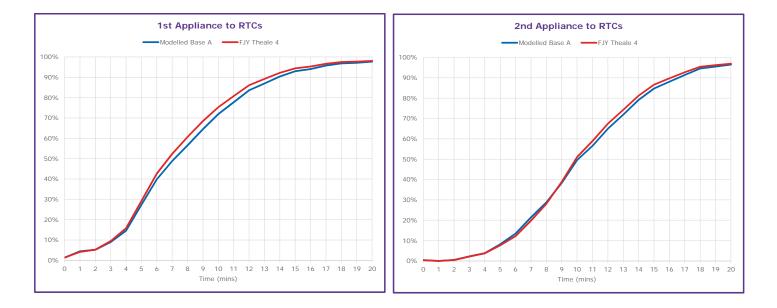

## Modelled Base A: FJY Theale 4

24/7 Performance Results

## FJY Theale 4

|                        |                | All Inc              | idents         |                       | Dwelling Fires       |                       | RTCs                  |
|------------------------|----------------|----------------------|----------------|-----------------------|----------------------|-----------------------|-----------------------|
| District               | Average<br>1st | 1st Within<br>8 Mins | Average<br>2nd | 2nd Within<br>10 Mins | 1st Within<br>8 Mins | 2nd Within<br>10 Mins | 1st Within<br>11 Mins |
| Bracknell Forest       | 06:16          | 79.4%                | 09:43          | 59.7%                 | 82.0%                | 53.8%                 | 94.4%                 |
| Reading                | 06:27          | 76.1%                | 09:32          | 66.9%                 | 78.6%                | 68.3%                 | 96.9%                 |
| Slough                 | 06:00          | 84.5%                | 07:33          | 81.0%                 | 94.5%                | 86.3%                 | 85.8%                 |
| West Berkshire         | 08:42          | 55.1%                | 12:06          | 41.5%                 | 54.2%                | 45.9%                 | 64.1%                 |
| Windsor and Maidenhead | 06:52          | 68.4%                | 09:25          | 62.6%                 | 69.8%                | 64.0%                 | 86.2%                 |
| Wokingham              | 08:04          | 56.9%                | 10:56          | 48.1%                 | 66.6%                | 56.4%                 | 81.0%                 |
| South Buckinghamshire  | 10:11          | 46.5%                | 11:31          | 45.6%                 | 43.8%                | 70.3%                 | 70.2%                 |
|                        |                |                      |                |                       |                      |                       |                       |
| Service-Wide           | 07:08          | 69.6%                | 09:52          | 60.4%                 | 74.0%                | 65.4%                 | 80.8%                 |