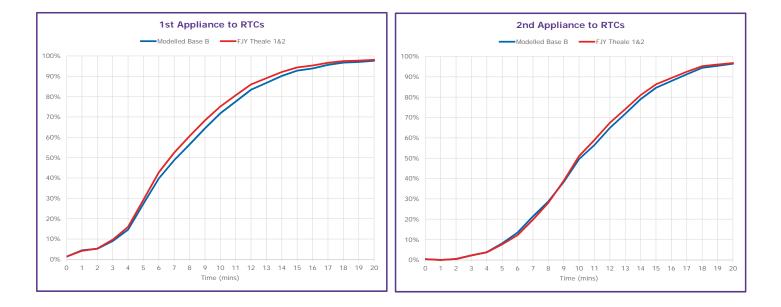

## Modelled Base B: FJY Theale 1&2

24/7 Performance Results

## FJY Theale 1&2

|                        |                | All Inc              | idents         |                       | Dwellir              | ng Fires              | RTCs                  |
|------------------------|----------------|----------------------|----------------|-----------------------|----------------------|-----------------------|-----------------------|
| District               | Average<br>1st | 1st Within<br>8 Mins | Average<br>2nd | 2nd Within<br>10 Mins | 1st Within<br>8 Mins | 2nd Within<br>10 Mins | 1st Within<br>11 Mins |
| Bracknell Forest       | 06:16          | 79.4%                | 09:43          | 59.7%                 | 82.0%                | 53.8%                 | 94.4%                 |
| Reading                | 06:26          | 76.7%                | 09:31          | 67.5%                 | 79.2%                | 69.3%                 | 96.9%                 |
| Slough                 | 06:00          | 84.5%                | 07:33          | 81.0%                 | 94.5%                | 86.3%                 | 85.8%                 |
| West Berkshire         | 08:46          | 54.3%                | 12:15          | 40.7%                 | 53.1%                | 45.1%                 | 63.7%                 |
| Windsor and Maidenhead | 06:52          | 68.4%                | 09:25          | 62.6%                 | 69.8%                | 64.0%                 | 86.2%                 |
| Wokingham              | 08:04          | 56.9%                | 10:56          | 48.2%                 | 66.7%                | 56.5%                 | 81.1%                 |
| South Buckinghamshire  | 10:11          | 46.5%                | 11:31          | 45.6%                 | 43.8%                | 70.3%                 | 70.2%                 |
|                        | r              |                      |                |                       | r                    |                       |                       |
| Service-Wide           | 07:09          | 69.6%                | 09:53          | 60.5%                 | 73.9%                | 65.5%                 | 80.7%                 |

|                        |                | All Inc              | idents         |                       | Dwellir              | ng Fires              | RTCs                  |
|------------------------|----------------|----------------------|----------------|-----------------------|----------------------|-----------------------|-----------------------|
| District               | Average<br>1st | 1st Within<br>8 Mins | Average<br>2nd | 2nd Within<br>10 Mins | 1st Within<br>8 Mins | 2nd Within<br>10 Mins | 1st Within<br>11 Mins |
| Bracknell Forest       | 00:00          | 0.0%                 | 00:00          | 0.0%                  | 0.1%                 | 0.0%                  | 0.1%                  |
| Reading                | 00:39          | -9.0%                | 01:27          | -15.6%                | -10.3%               | -17.8%                | 0.0%                  |
| Slough                 | 00:00          | 0.0%                 | 00:00          | 0.0%                  | 0.0%                 | 0.0%                  | 0.0%                  |
| West Berkshire         | -00:59         | 8.3%                 | -00:38         | 6.7%                  | 8.7%                 | 5.2%                  | 11.4%                 |
| Windsor and Maidenhead | 00:00          | 0.0%                 | 00:00          | 0.0%                  | 0.0%                 | 0.0%                  | 0.0%                  |
| Wokingham              | -00:01         | 0.3%                 | -00:03         | 0.4%                  | 0.6%                 | 0.3%                  | 0.4%                  |
| South Buckinghamshire  | 00:00          | 0.0%                 | 00:00          | 0.0%                  | 0.0%                 | 0.0%                  | 0.0%                  |
|                        |                |                      |                |                       |                      |                       |                       |
| Service-Wide           | -00:02         | -0.4%                | 00:11          | -2.2%                 | -0.1%                | -3.3%                 | 3.1%                  |