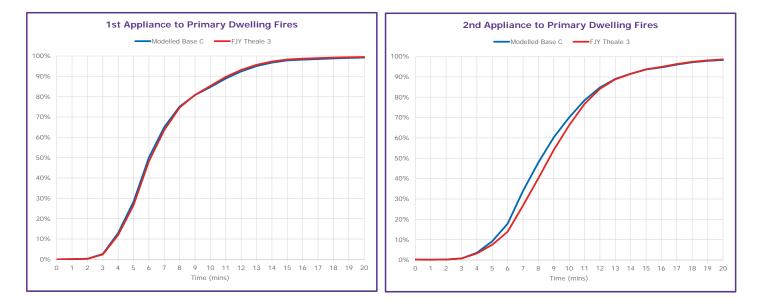

## A3 FJY Theale 3

- **A3a** Response Performance by District
- A3b Cumulative Response Profile by Incident Type

## Modelled Base A: FJY Theale 3

24/7 Performance Results