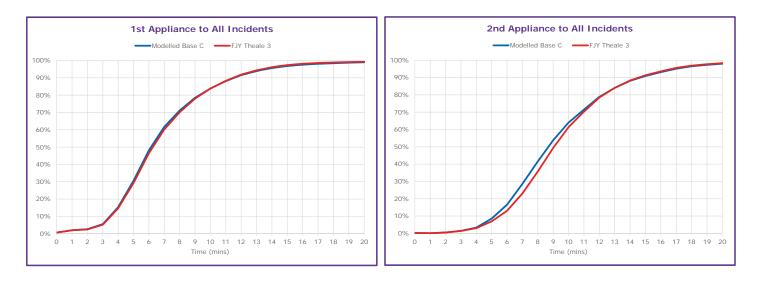

# C3 FJY Theale 3

- C3a Response Performance by District
- C3b Cumulative Response Profile by Incident Type