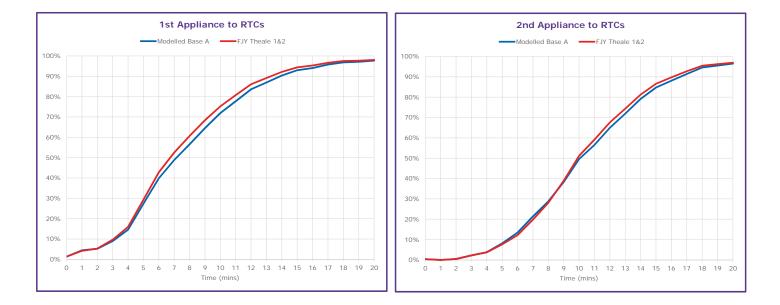

## A2 FJY Theale 1/2

- A2a Response Performance by District
- A2b Cumulative Response Profile by Incident Type

## Modelled Base A: FJY Theale 1&2

24/7 Performance Results