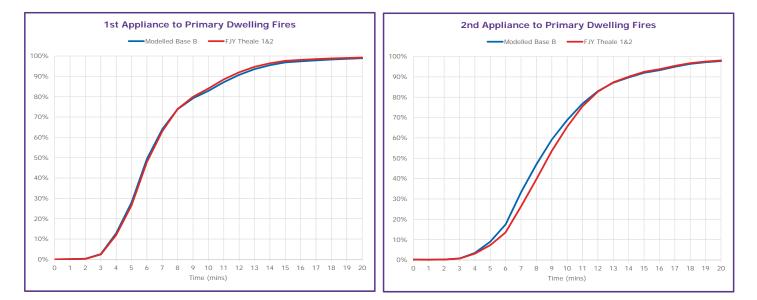

## Modelled Base B: FJY Theale 1&2

24/7 Performance Results

## FJY Theale 1&2

|                        |                | All Inc              | idents         |                       | Dwellir              | ng Fires              | RTCs                  |
|------------------------|----------------|----------------------|----------------|-----------------------|----------------------|-----------------------|-----------------------|
| District               | Average<br>1st | 1st Within<br>8 Mins | Average<br>2nd | 2nd Within<br>10 Mins | 1st Within<br>8 Mins | 2nd Within<br>10 Mins | 1st Within<br>11 Mins |
| Bracknell Forest       | 06:16          | 79.4%                | 09:43          | 59.7%                 | 82.0%                | 53.8%                 | 94.4%                 |
| Reading                | 06:26          | 76.7%                | 09:31          | 67.5%                 | 79.2%                | 69.3%                 | 96.9%                 |
| Slough                 | 06:00          | 84.5%                | 07:33          | 81.0%                 | 94.5%                | 86.3%                 | 85.8%                 |
| West Berkshire         | 08:46          | 54.3%                | 12:15          | 40.7%                 | 53.1%                | 45.1%                 | 63.7%                 |
| Windsor and Maidenhead | 06:52          | 68.4%                | 09:25          | 62.6%                 | 69.8%                | 64.0%                 | 86.2%                 |
| Wokingham              | 08:04          | 56.9%                | 10:56          | 48.2%                 | 66.7%                | 56.5%                 | 81.1%                 |
| South Buckinghamshire  | 10:11          | 46.5%                | 11:31          | 45.6%                 | 43.8%                | 70.3%                 | 70.2%                 |
|                        | r              |                      |                |                       | r                    |                       |                       |
| Service-Wide           | 07:09          | 69.6%                | 09:53          | 60.5%                 | 73.9%                | 65.5%                 | 80.7%                 |

|                        |                | All Inc              | idents         |                       | Dwellir              | ng Fires              | RTCs                  |
|------------------------|----------------|----------------------|----------------|-----------------------|----------------------|-----------------------|-----------------------|
| District               | Average<br>1st | 1st Within<br>8 Mins | Average<br>2nd | 2nd Within<br>10 Mins | 1st Within<br>8 Mins | 2nd Within<br>10 Mins | 1st Within<br>11 Mins |
| Bracknell Forest       | 00:00          | 0.0%                 | 00:00          | 0.0%                  | 0.1%                 | 0.0%                  | 0.1%                  |
| Reading                | 00:39          | -9.0%                | 01:27          | -15.6%                | -10.3%               | -17.8%                | 0.0%                  |
| Slough                 | 00:00          | 0.0%                 | 00:00          | 0.0%                  | 0.0%                 | 0.0%                  | 0.0%                  |
| West Berkshire         | -00:59         | 8.3%                 | -00:38         | 6.7%                  | 8.7%                 | 5.2%                  | 11.4%                 |
| Windsor and Maidenhead | 00:00          | 0.0%                 | 00:00          | 0.0%                  | 0.0%                 | 0.0%                  | 0.0%                  |
| Wokingham              | -00:01         | 0.3%                 | -00:03         | 0.4%                  | 0.6%                 | 0.3%                  | 0.4%                  |
| South Buckinghamshire  | 00:00          | 0.0%                 | 00:00          | 0.0%                  | 0.0%                 | 0.0%                  | 0.0%                  |
|                        |                |                      |                |                       |                      |                       |                       |
| Service-Wide           | -00:02         | -0.4%                | 00:11          | -2.2%                 | -0.1%                | -3.3%                 | 3.1%                  |