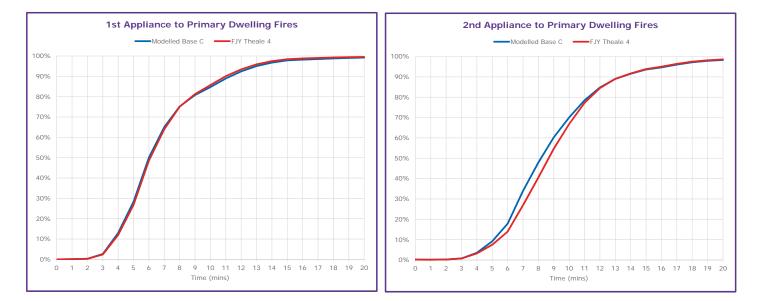

## A4 FJY Theale 4

- **A4a** Response Performance by District
- A4b Cumulative Response Profile by Incident Type

## Modelled Base A: FJY Theale 4

24/7 Performance Results