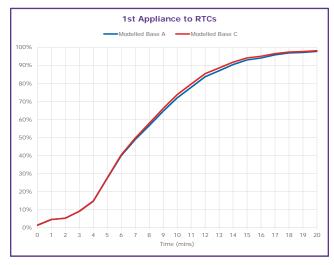

# A Modelling Results – Base A

- A1 Modelled Base A (vs. 2012/13 2013/14 Model)
  - A1a Response Performance by District
  - A1b Cumulative Response Profile by Incident Type

## A6 Modelled Base A – Summary