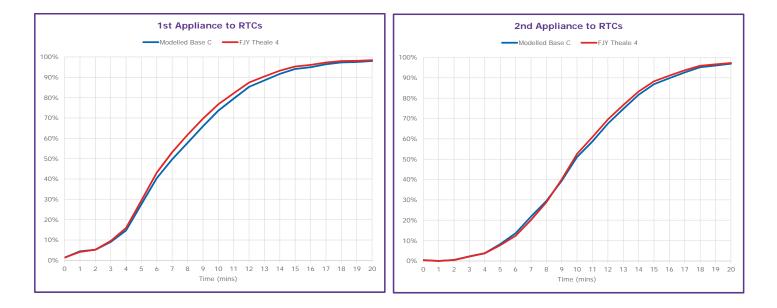

## A4 FJY Theale 4

- **A4a** Response Performance by District
- A4b Cumulative Response Profile by Incident Type

## Modelled Base A: FJY Theale 4

24/7 Performance Results