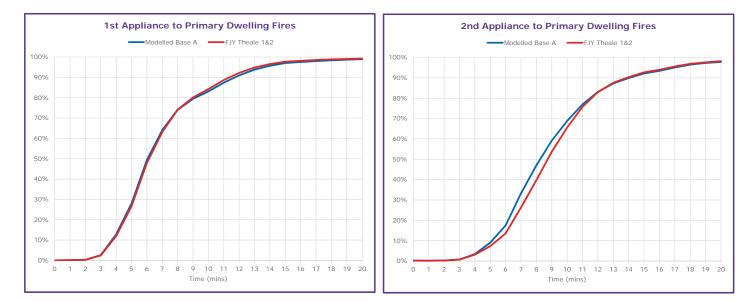

## A2 FJY Theale 1/2

- A2a Response Performance by District
- A2b Cumulative Response Profile by Incident Type

## Modelled Base A: FJY Theale 1&2

24/7 Performance Results