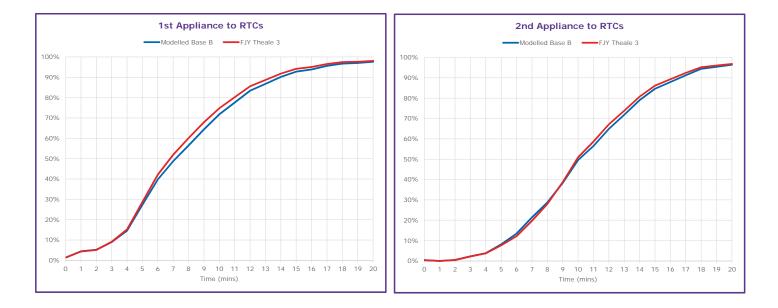

## Modelled Base B: FJY Theale 3

24/7 Performance Results

## FJY Theale 3

|                        |                | All Inc              | idents         |                       | Dwelling Fires       |                       | RTCs                  |
|------------------------|----------------|----------------------|----------------|-----------------------|----------------------|-----------------------|-----------------------|
| District               | Average<br>1st | 1st Within<br>8 Mins | Average<br>2nd | 2nd Within<br>10 Mins | 1st Within<br>8 Mins | 2nd Within<br>10 Mins | 1st Within<br>11 Mins |
| Bracknell Forest       | 06:16          | 79.4%                | 09:43          | 59.6%                 | 82.0%                | 53.8%                 | 94.4%                 |
| Reading                | 06:30          | 75.4%                | 09:37          | 65.3%                 | 77.8%                | 66.3%                 | 96.5%                 |
| Slough                 | 06:00          | 84.5%                | 07:33          | 81.0%                 | 94.5%                | 86.3%                 | 85.8%                 |
| West Berkshire         | 08:55          | 53.5%                | 12:17          | 40.9%                 | 52.3%                | 44.9%                 | 62.3%                 |
| Windsor and Maidenhead | 06:52          | 68.4%                | 09:25          | 62.6%                 | 69.8%                | 64.0%                 | 86.2%                 |
| Wokingham              | 08:04          | 56.7%                | 10:57          | 48.0%                 | 66.4%                | 56.3%                 | 80.8%                 |
| South Buckinghamshire  | 10:11          | 46.5%                | 11:31          | 45.6%                 | 43.8%                | 70.3%                 | 70.2%                 |
|                        |                |                      |                |                       |                      |                       |                       |
| Service-Wide           | 07:11          | 69.1%                | 09:55          | 59.9%                 | 73.3%                | 64.7%                 | 80.2%                 |