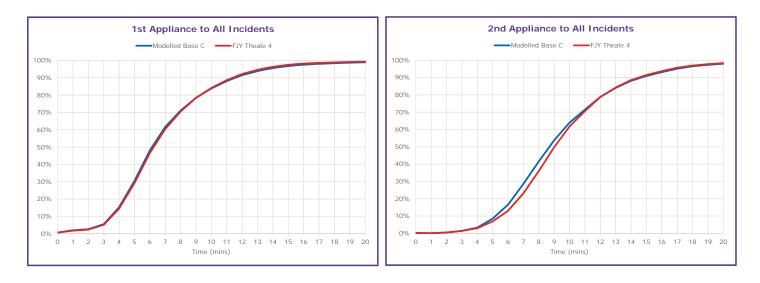

## A4 FJY Theale 4

- **A4a** Response Performance by District
- A4b Cumulative Response Profile by Incident Type

## Modelled Base A: FJY Theale 4

24/7 Performance Results