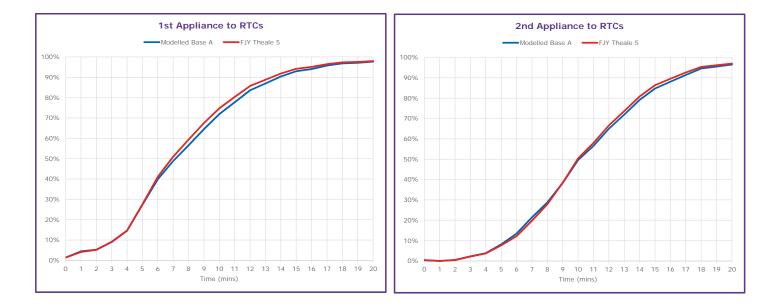

## Modelled Base A: FJY Theale 5

24/7 Performance Results

## FJY Theale 5

|                        |                | All Inc              | idents         |                       | Dwellir              | ng Fires              | RTCs                  |
|------------------------|----------------|----------------------|----------------|-----------------------|----------------------|-----------------------|-----------------------|
| District               | Average<br>1st | 1st Within<br>8 Mins | Average<br>2nd | 2nd Within<br>10 Mins | 1st Within<br>8 Mins | 2nd Within<br>10 Mins | 1st Within<br>11 Mins |
| Bracknell Forest       | 06:16          | 79.3%                | 09:43          | 59.6%                 | 81.9%                | 53.7%                 | 94.3%                 |
| Reading                | 06:34          | 74.7%                | 09:48          | 61.3%                 | 76.8%                | 61.3%                 | 96.0%                 |
| Slough                 | 06:00          | 84.5%                | 07:33          | 81.0%                 | 94.5%                | 86.3%                 | 85.8%                 |
| West Berkshire         | 08:55          | 53.6%                | 12:07          | 41.2%                 | 52.6%                | 46.0%                 | 63.0%                 |
| Windsor and Maidenhead | 06:52          | 68.4%                | 09:25          | 62.6%                 | 69.8%                | 64.0%                 | 86.2%                 |
| Wokingham              | 08:05          | 56.5%                | 10:59          | 47.8%                 | 65.9%                | 56.3%                 | 80.8%                 |
| South Buckinghamshire  | 10:11          | 46.5%                | 11:31          | 45.6%                 | 43.8%                | 70.3%                 | 70.2%                 |
|                        |                |                      |                |                       | ·                    |                       |                       |
| Service-Wide           | 07:12          | 68.9%                | 09:56          | 59.1%                 | 73.0%                | 63.7%                 | 80.3%                 |