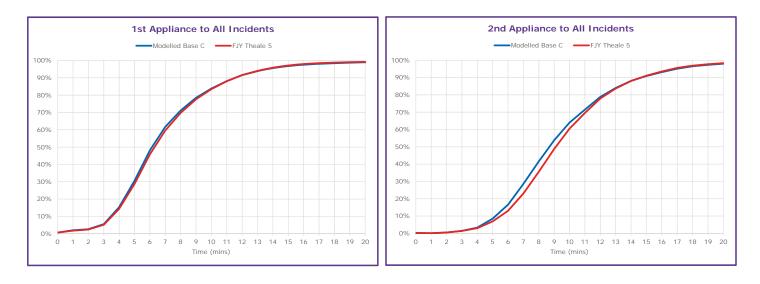

## A5 FJY Theale 5

- **A5a** Response Performance by District
- **A5b** Cumulative Response Profile by Incident Type

## Modelled Base A: FJY Theale 5

24/7 Performance Results

## FJY Theale 5

|                        |                | All Inc              | idents         |                       | Dwellir              | ng Fires              | RTCs                  |
|------------------------|----------------|----------------------|----------------|-----------------------|----------------------|-----------------------|-----------------------|
| District               | Average<br>1st | 1st Within<br>8 Mins | Average<br>2nd | 2nd Within<br>10 Mins | 1st Within<br>8 Mins | 2nd Within<br>10 Mins | 1st Within<br>11 Mins |
| Bracknell Forest       | 06:16          | 79.3%                | 09:43          | 59.6%                 | 81.9%                | 53.7%                 | 94.3%                 |
| Reading                | 06:34          | 74.7%                | 09:48          | 61.3%                 | 76.8%                | 61.3%                 | 96.0%                 |
| Slough                 | 06:00          | 84.5%                | 07:33          | 81.0%                 | 94.5%                | 86.3%                 | 85.8%                 |
| West Berkshire         | 08:55          | 53.6%                | 12:07          | 41.2%                 | 52.6%                | 46.0%                 | 63.0%                 |
| Windsor and Maidenhead | 06:52          | 68.4%                | 09:25          | 62.6%                 | 69.8%                | 64.0%                 | 86.2%                 |
| Wokingham              | 08:05          | 56.5%                | 10:59          | 47.8%                 | 65.9%                | 56.3%                 | 80.8%                 |
| South Buckinghamshire  | 10:11          | 46.5%                | 11:31          | 45.6%                 | 43.8%                | 70.3%                 | 70.2%                 |
|                        |                |                      |                |                       | ·                    |                       |                       |
| Service-Wide           | 07:12          | 68.9%                | 09:56          | 59.1%                 | 73.0%                | 63.7%                 | 80.3%                 |