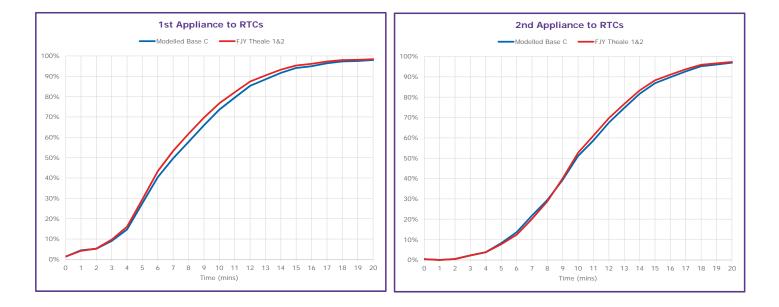

# C2 FJY Theale 1/2

- C2a Response Performance by District
- C2b Cumulative Response Profile by Incident Type