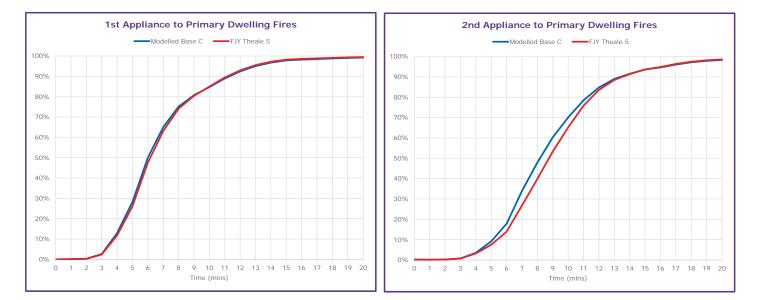

## A5 FJY Theale 5

- **A5a** Response Performance by District
- **A5b** Cumulative Response Profile by Incident Type

## Modelled Base A: FJY Theale 5

24/7 Performance Results

## FJY Theale 5

|                        |                | All Inc              | idents         |                       | Dwellir              | ng Fires              | RTCs                  |
|------------------------|----------------|----------------------|----------------|-----------------------|----------------------|-----------------------|-----------------------|
| District               | Average<br>1st | 1st Within<br>8 Mins | Average<br>2nd | 2nd Within<br>10 Mins | 1st Within<br>8 Mins | 2nd Within<br>10 Mins | 1st Within<br>11 Mins |
| Bracknell Forest       | 06:16          | 79.3%                | 09:43          | 59.6%                 | 81.9%                | 53.7%                 | 94.3%                 |
| Reading                | 06:34          | 74.7%                | 09:48          | 61.3%                 | 76.8%                | 61.3%                 | 96.0%                 |
| Slough                 | 06:00          | 84.5%                | 07:33          | 81.0%                 | 94.5%                | 86.3%                 | 85.8%                 |
| West Berkshire         | 08:55          | 53.6%                | 12:07          | 41.2%                 | 52.6%                | 46.0%                 | 63.0%                 |
| Windsor and Maidenhead | 06:52          | 68.4%                | 09:25          | 62.6%                 | 69.8%                | 64.0%                 | 86.2%                 |
| Wokingham              | 08:05          | 56.5%                | 10:59          | 47.8%                 | 65.9%                | 56.3%                 | 80.8%                 |
| South Buckinghamshire  | 10:11          | 46.5%                | 11:31          | 45.6%                 | 43.8%                | 70.3%                 | 70.2%                 |
|                        |                |                      |                |                       | ·                    |                       |                       |
| Service-Wide           | 07:12          | 68.9%                | 09:56          | 59.1%                 | 73.0%                | 63.7%                 | 80.3%                 |