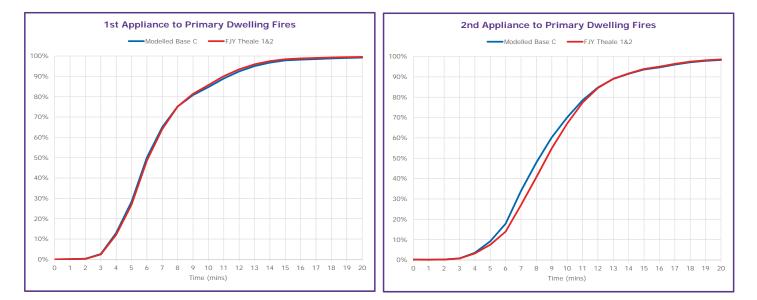

# C2 FJY Theale 1/2

- C2a Response Performance by District
- C2b Cumulative Response Profile by Incident Type