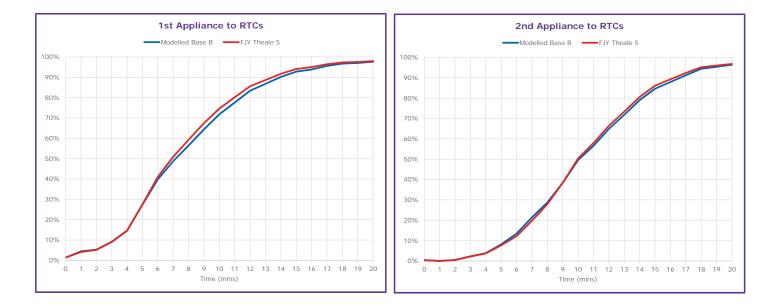

## Modelled Base B: FJY Theale 5

24/7 Performance Results

#### Modelled Base B

|                        |                | All Inc              | idents         |                       | Dwellir              | ng Fires              | RTCs                  |
|------------------------|----------------|----------------------|----------------|-----------------------|----------------------|-----------------------|-----------------------|
| District               | Average<br>1st | 1st Within<br>8 Mins | Average<br>2nd | 2nd Within<br>10 Mins | 1st Within<br>8 Mins | 2nd Within<br>10 Mins | 1st Within<br>11 Mins |
| Bracknell Forest       | 06:16          | 79.4%                | 09:43          | 59.7%                 | 81.9%                | 53.8%                 | 94.3%                 |
| Reading                | 05:47          | 85.7%                | 08:04          | 83.1%                 | 89.5%                | 87.1%                 | 96.9%                 |
| Slough                 | 06:00          | 84.5%                | 07:33          | 81.0%                 | 94.5%                | 86.3%                 | 85.8%                 |
| West Berkshire         | 09:45          | 46.0%                | 12:53          | 34.0%                 | 44.4%                | 39.9%                 | 52.3%                 |
| Windsor and Maidenhead | 06:52          | 68.4%                | 09:25          | 62.6%                 | 69.8%                | 64.0%                 | 86.2%                 |
| Wokingham              | 08:05          | 56.6%                | 10:59          | 47.8%                 | 66.1%                | 56.2%                 | 80.7%                 |
| South Buckinghamshire  | 10:11          | 46.5%                | 11:31          | 45.6%                 | 43.8%                | 70.3%                 | 70.2%                 |
|                        |                |                      |                |                       |                      |                       |                       |
| Service-Wide           | 07:11          | 70.0%                | 09:42          | 62.7%                 | 74.0%                | 68.8%                 | 77.6%                 |

## FJY Theale 5

|                        |                | All Inc              | idents         |                       | Dwellir              | ng Fires              | RTCs                  |
|------------------------|----------------|----------------------|----------------|-----------------------|----------------------|-----------------------|-----------------------|
| District               | Average<br>1st | 1st Within<br>8 Mins | Average<br>2nd | 2nd Within<br>10 Mins | 1st Within<br>8 Mins | 2nd Within<br>10 Mins | 1st Within<br>11 Mins |
| Bracknell Forest       | 06:16          | 79.3%                | 09:43          | 59.6%                 | 81.9%                | 53.7%                 | 94.3%                 |
| Reading                | 06:35          | 74.6%                | 09:50          | 61.0%                 | 76.7%                | 61.1%                 | 95.9%                 |
| Slough                 | 06:00          | 84.5%                | 07:33          | 81.0%                 | 94.5%                | 86.3%                 | 85.8%                 |
| West Berkshire         | 09:01          | 53.0%                | 12:14          | 41.0%                 | 51.8%                | 45.8%                 | 62.4%                 |
| Windsor and Maidenhead | 06:52          | 68.4%                | 09:25          | 62.6%                 | 69.8%                | 64.0%                 | 86.2%                 |
| Wokingham              | 08:05          | 56.5%                | 10:59          | 47.8%                 | 65.8%                | 56.3%                 | 80.8%                 |
| South Buckinghamshire  | 10:11          | 46.5%                | 11:31          | 45.6%                 | 43.8%                | 70.3%                 | 70.2%                 |
|                        |                |                      |                |                       |                      |                       |                       |
| Service-Wide           | 07:14          | 68.7%                | 09:57          | 59.0%                 | 72.8%                | 63.6%                 | 80.2%                 |

|                        |                | All Inc              | idents         | Dwellir               | ng Fires             | RTCs                  |                       |
|------------------------|----------------|----------------------|----------------|-----------------------|----------------------|-----------------------|-----------------------|
| District               | Average<br>1st | 1st Within<br>8 Mins | Average<br>2nd | 2nd Within<br>10 Mins | 1st Within<br>8 Mins | 2nd Within<br>10 Mins | 1st Within<br>11 Mins |
| Bracknell Forest       | 00:00          | -0.1%                | 00:00          | -0.1%                 | 0.0%                 | -0.1%                 | 0.0%                  |
| Reading                | 00:48          | -11.1%               | 01:46          | -22.1%                | -12.8%               | -26.0%                | -1.0%                 |
| Slough                 | 00:00          | 0.0%                 | 00:00          | 0.0%                  | 0.0%                 | 0.0%                  | 0.0%                  |
| West Berkshire         | -00:44         | 7.0%                 | -00:39         | 7.0%                  | 7.4%                 | 5.9%                  | 10.1%                 |
| Windsor and Maidenhead | 00:00          | 0.0%                 | 00:00          | 0.0%                  | 0.0%                 | 0.0%                  | 0.0%                  |
| Wokingham              | 00:00          | -0.1%                | 00:00          | 0.0%                  | -0.3%                | 0.1%                  | 0.1%                  |
| South Buckinghamshire  | 00:00          | 0.0%                 | 00:00          | 0.0%                  | 0.0%                 | 0.0%                  | 0.0%                  |
|                        | <b></b>        |                      |                |                       |                      |                       |                       |
| Service-Wide           | 00:03          | -1.3%                | 00:15          | -3.7%                 | -1.2%                | -5.2%                 | 2.6%                  |