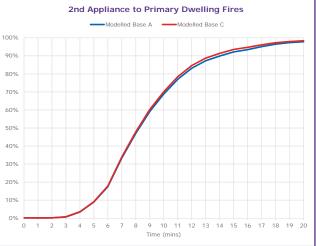

# A Modelling Results – Base A

- A1 Modelled Base A (vs. 2012/13 2013/14 Model)
  - A1a Response Performance by District
  - A1b Cumulative Response Profile by Incident Type

## A6 Modelled Base A – Summary