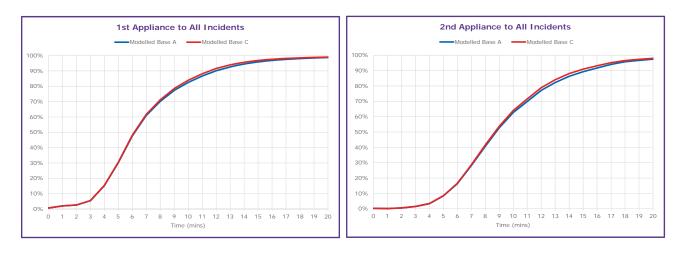

.3%                  |
| Wokingham              | -00:20         | 3.6%                 | -00:17         | 2.0%                  | 2.8%                 | 1.7%                  | 3.4%                  |
| South Buckinghamshire  | -00:01         | 0.0%                 | -00:12         | 1.9%                  | 0.1%                 | 0.8%                  | 0.2%                  |
|                        | ·              |                      |                |                       |                      |                       |                       |
| Service-Wide           | -00:09         | 0.9%                 | -00:11         | 1.2%                  | 0.9%                 | 1.3%                  | 1.9%                  |

#### Berkshire Fire Modelled Base C Response Distributions











# Modelled Base C: FJY Theale 1&2

24/7 Performance Results

#### Modelled Base C

|                        |                | All Inc              | idents         |                       | Dwellir              | ng Fires              | RTCs                  |
|------------------------|----------------|----------------------|----------------|-----------------------|----------------------|-----------------------|-----------------------|
| District               | Average<br>1st | 1st Within<br>8 Mins | Average<br>2nd | 2nd Within<br>10 Mins | 1st Within<br>8 Mins | 2nd Within<br>10 Mins | 1st Within<br>11 Mins |
| Bracknell Forest       | 06:04          | 80.8%                | 09:28          | 61.6%                 | 83.4%                | 56.4%                 | 95.2%