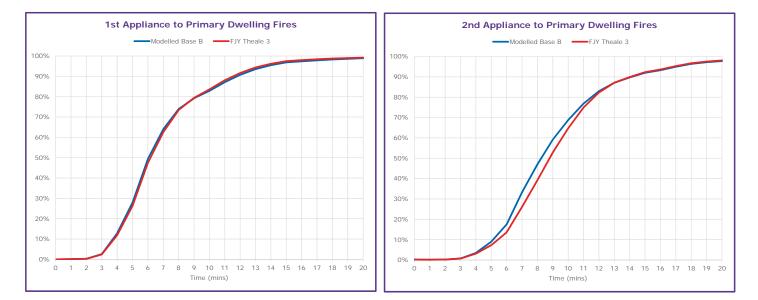

## Modelled Base B: FJY Theale 3

24/7 Performance Results

## FJY Theale 3

|                        |                | All Inc              | idents         |                       | Dwelling Fires       |                       | RTCs                  |
|------------------------|----------------|----------------------|----------------|-----------------------|----------------------|-----------------------|-----------------------|
| District               | Average<br>1st | 1st Within<br>8 Mins | Average<br>2nd | 2nd Within<br>10 Mins | 1st Within<br>8 Mins | 2nd Within<br>10 Mins | 1st Within<br>11 Mins |
| Bracknell Forest       | 06:16          | 79.4%                | 09:43          | 59.6%                 | 82.0%                | 53.8%                 | 94.4%                 |
| Reading                | 06:30          | 75.4%                | 09:37          | 65.3%                 | 77.8%                | 66.3%                 | 96.5%                 |
| Slough                 | 06:00          | 84.5%                | 07:33          | 81.0%                 | 94.5%                | 86.3%                 | 85.8%                 |
| West Berkshire         | 08:55          | 53.5%                | 12:17          | 40.9%                 | 52.3%                | 44.9%                 | 62.3%                 |
| Windsor and Maidenhead | 06:52          | 68.4%                | 09:25          | 62.6%                 | 69.8%                | 64.0%                 | 86.2%                 |
| Wokingham              | 08:04          | 56.7%                | 10:57          | 48.0%                 | 66.4%                | 56.3%                 | 80.8%                 |
| South Buckinghamshire  | 10:11          | 46.5%                | 11:31          | 45.6%                 | 43.8%                | 70.3%                 | 70.2%                 |
|                        |                |                      |                |                       |                      |                       |                       |
| Service-Wide           | 07:11          | 69.1%                | 09:55          | 59.9%                 | 73.3%                | 64.7%                 | 80.2%                 |

|                        |                | All Inc              | idents         |                       | Dwellir              | ng Fires              | RTCs                  |
|------------------------|----------------|----------------------|----------------|-----------------------|----------------------|-----------------------|-----------------------|
| District               | Average<br>1st | 1st Within<br>8 Mins | Average<br>2nd | 2nd Within<br>10 Mins | 1st Within<br>8 Mins | 2nd Within<br>10 Mins | 1st Within<br>11 Mins |
| Bracknell Forest       | 00:00          | 0.0%                 | 00:00          | -0.1%                 | 0.1%                 | 0.0%                  | 0.1%                  |
| Reading                | 00:43          | -10.3%               | 01:33          | -17.8%                | -11.7%               | -20.8%                | -0.4%                 |
| Slough                 | 00:00          | 0.0%                 | 00:00          | 0.0%                  | 0.0%                 | 0.0%                  | 0.0%                  |
| West Berkshire         | -00:50         | 7.5%                 | -00:36         | 6.9%                  | 7.9%                 | 5.0%                  | 10.0%                 |
| Windsor and Maidenhead | 00:00          | 0.0%                 | 00:00          | 0.0%                  | 0.0%                 | 0.0%                  | 0.0%                  |
| Wokingham              | -00:01         | 0.1%                 | -00:02         | 0.2%                  | 0.3%                 | 0.1%                  | 0.1%                  |
| South Buckinghamshire  | 00:00          | 0.0%                 | 00:00          | 0.0%                  | 0.0%                 | 0.0%                  | 0.0%                  |
|                        |                |                      |                |                       |                      |                       |                       |
| Service-Wide           | 00:00          | -0.9%                | 00:13          | -2.8%                 | -0.7%                | -4.1%                 | 2.6%                  |